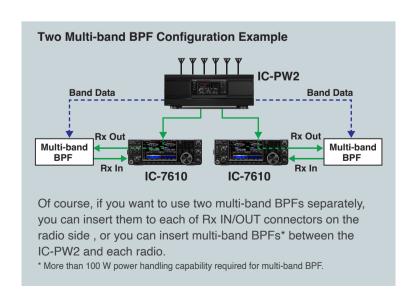

## IC-PW2 Makes SO2R Operation Possible with Just One Multi-band BPF

Multi-band Band-Pass Filters (BPFs) are used to prevent cross-band interference between your two radios during SO2R operation.

The IC-PW2 automatically connects the multi-band BPF to the non-transmitting radio according to how you operate between the transmitting and non-transmitting radio .

This function makes SO2R operation possible with one IC-PW2 and one multi-band BPF. The Transmitter lockout function\* is built-in to the IC-PW2 to inhibit transmitting for second radio when first radio is transmitting.