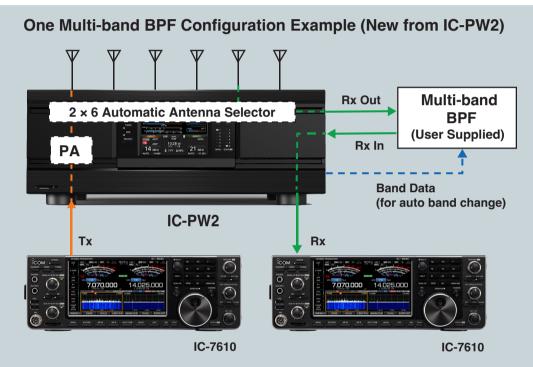

## IC-PW2 Makes SO2R Operation Possible with Just One Multi-band BPF

Multi-band Band-Pass Filters (BPFs) are used to prevent cross-band interference between your two radios during SO2R operation.

The IC-PW2 automatically connects the multi-band BPF to the non-transmitting radio according to how you operate between the transmitting and non-transmitting radio .

This function makes SO2R operation possible with one IC-PW2 and one multi-band BPF. The Transmitter lockout function\* is built-in to the IC-PW2 to inhibit transmitting for second radio when first radio is transmitting.